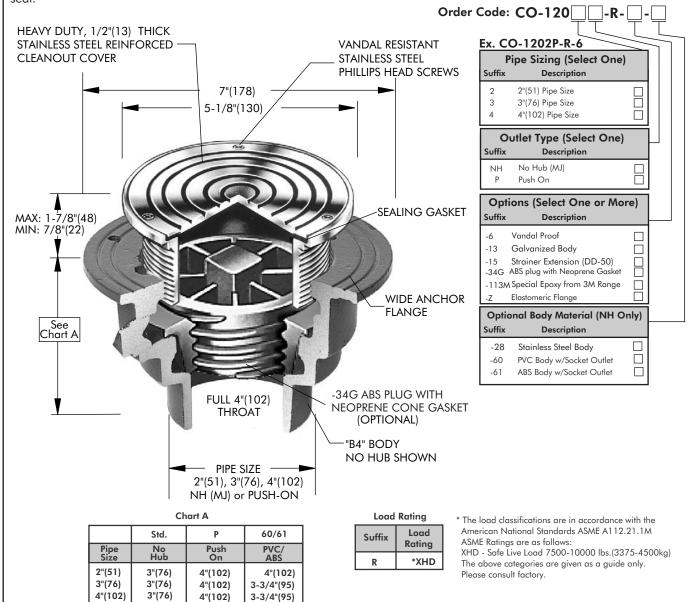

## CO-1200-R

Tag: \_\_\_\_\_

## Adjustable Floor Cleanout with Stainless Steel Cover for Non-Membrane Floor

## **Components:**

**SPECIFICATION:** Watts Drainage Products CO-1200-R epoxy coated cast iron floor cleanout with integral anchor flange, and adjustable 5-1/8"(130) round, type 304 (CF9) scoriated, cast stainless steel combined access cover and plug with gasket seal.