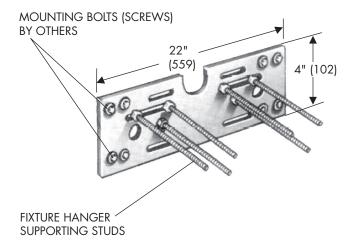

## **Wall Support Plate with Studs**

**SPECIFICATION:** Watts Drainage Products CA-481 wall mounted steel support plate with plated hardware.

| Job Name     | Contractor            |
|--------------|-----------------------|
| Job Location | Contractor's P.O. No. |
| Engineer     | Representative        |