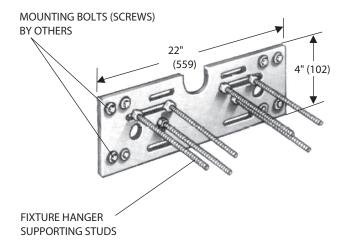

## Wall Support Plate with Studs

SPECIFICATION: Watts Drainage Products CA-481 wall mounted steel support plate with plated hardware.

FUNCTION: Plate type support for installation of wall mounted fixtures.