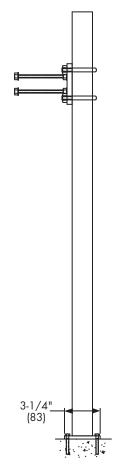

## Floor Mounted Plate Type Lavatory/Water Cooler Carrier

**SPECIFICATION:** Watts Drainage CA-421 floor mounted plate type lavatory or water cooler carrier with heavy gauge steel uprights with integral welded feet, universal steel hanger support plate, and plated hardware.

Note: Anchor legs to concrete floor with minimum 1/2" (13) anchor bolts (by others).

| Job Name     | Contractor            |
|--------------|-----------------------|
| Job Location | Contractor's P.O. No. |
| Engineer     | Representative        |