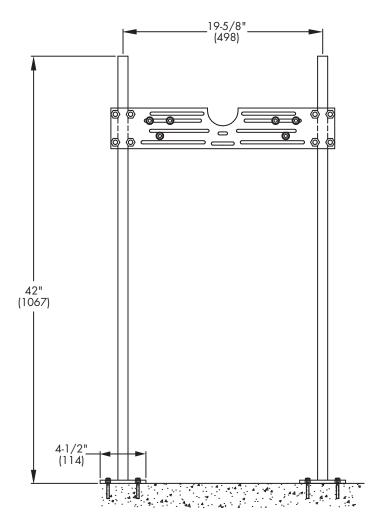

## Floor Mounted Plate Type Lavatory/Water Cooler Carrier

**SPECIFICATION:** Watts Drainage CA-421 floor mounted plate type lavatory or water cooler carrier with heavy gauge steel uprights with integral welded feet, universal steel hanger support plate, and plated hardware.

Note: Anchor legs to concrete floor with minimum 1/2" (13) anchor bolts (by others).

| Job Name     | Contractor            |
|--------------|-----------------------|
| Job Location | Contractor's P.O. No. |
| Engineer     | Representative        |