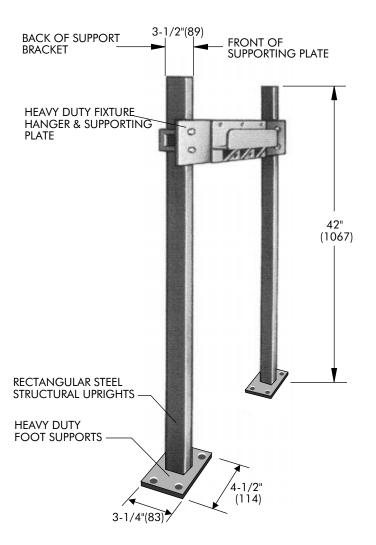

## Floor Supported Carrier for Barrier-free Heavy Duty Hanger

**SPECIFICATION:** Watts Drainage Products CA-421-HFH carrier with heavy duty foot support, heavy duty rectangular steel structural uprights and heavy duty fixture hanger supporting plate.

FUNCTION: Recommended for support of barrier-free basin with heavy duty fixture hanger independent of wall.