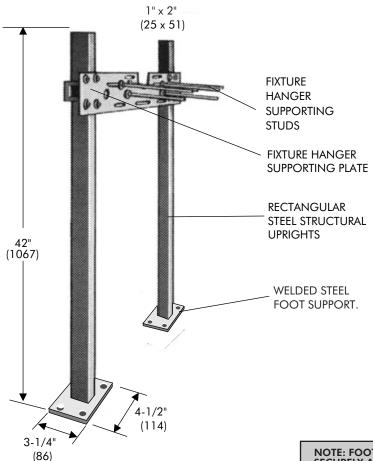

## Floor Mounted Plate Type Lavatory/Water Cooler Carrier

**SPECIFICATION:** Watts Drainage Products CA-421 fixture carrier with heavy duty foot support, heavy duty rectangular steel structural uprights and heavy duty fixture hanger supporting plate.

**FUNCTION:** Recommended for support of wall-hung fixtures independent of wall. Designed for use in conjunction with fixtures with hanger plate supplied by fixture manufacturer.

Order Code: CA-421-

## Ex. CA-421-M51

NOTE: FOOT SUPPORTS SHOULD BE SECURELY ANCHORED TO FLOOR WITH 1/2" BOLTS AND ANCHORS BY OTHERS.

| Job Name     | Contractor            |
|--------------|-----------------------|
| Job Location | Contractor's P.O. No. |
| Engineer     | Representative        |