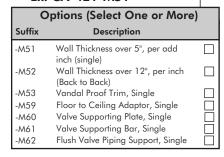

## **CA-421**

Tag: \_\_\_\_\_

## Ex. CA-421-M51

NOTE: FOOT SUPPORTS SHOULD BE SECURELY ANCHORED TO FLOOR WITH 1/2" BOLTS AND ANCHORS BY OTHERS.

| Job Name     | Contractor            |
|--------------|-----------------------|
| Job Location | Contractor's P.O. No. |
| Engineer     | Representative        |