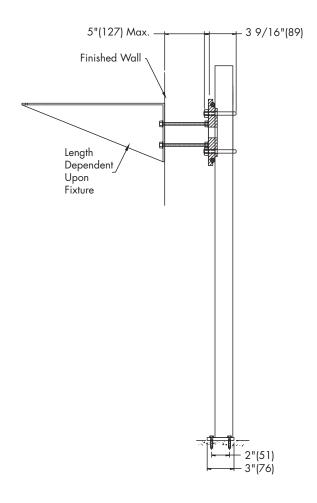

## Floor Mounted Lavatory Carrier with Exposed Arms

**SPECIFICATION:** Watts Drainage CA-401 floor mounted exposed arm lavatory carrier with heavy gauge steel uprights with integral welded feet, epoxy coated steel arms (specify length), upper tie rod, and plated hardware.

NOTICE

Anchor legs to concrete floor with minimum 1/2"(13) anchor bolts (by others).

| Option Suffix Description |     |
|---------------------------|-----|
| Buy American Compliant    | -US |
| Buy American Compliant    | -US |