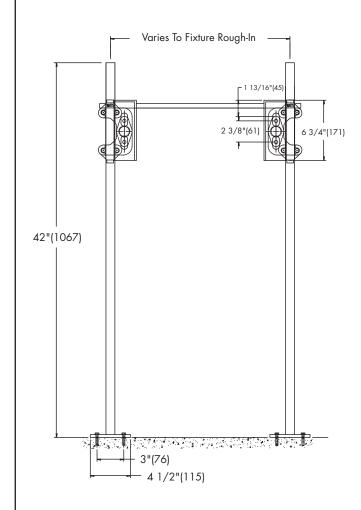

## Floor Mounted Lavatory Carrier with Exposed Arms

**SPECIFICATION:** Watts Drainage CA-401 floor mounted exposed arm lavatory carrier with heavy gauge steel uprights with integral welded feet, epoxy coated steel arms (specify length), upper tie rod, and plated hardware.

NOTICE

Anchor legs to concrete floor with minimum 1/2"(13) anchor bolts (by others).

| Option Suffix Description |     |
|---------------------------|-----|
| Buy American Compliant    | -US |
| Buy American Compliant    | -US |