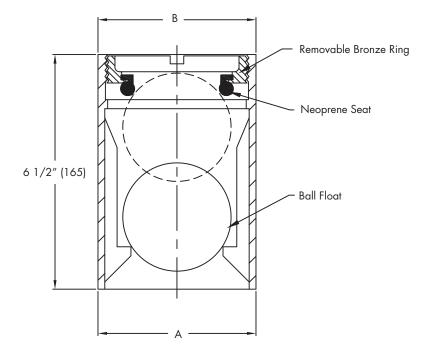

## Ball Float Backwater Valve

**SPECIFICATION:** Watts Drainage BV-300 epoxy coated cast iron ball float backwater valve with removable bronze ring and no hub connections.

| Pipe Sizing (Select One) Suffix Description |                         |  |
|---------------------------------------------|-------------------------|--|
| 2                                           | 2"(51) Connection Size  |  |
| 3                                           | 3"(76) Connection Size  |  |
| 4                                           | 4"(102) Connection Size |  |

| Size     | Α             | В            |
|----------|---------------|--------------|
| 2" (51)  | 2-11/32" (59) | 3-3/8" (86)  |
| 3" (76)  | 3-3/8" (86)   | 3-3/8" (86)  |
| 4" (102) | 4-3/8" (111)  | 4-3/8" (111) |