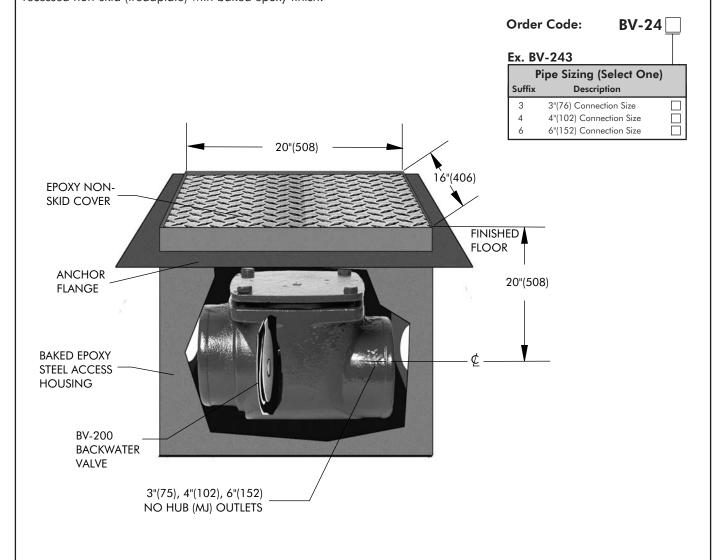

## In-Line Backwater Valve with Access Housing

(Dimension) Denotes Millimeters

**SPECIFICATION:** Watts Drainage Products BV-240 epoxy coated cast iron backwater valve with gasketed cover, removable bronze seat and flapper. Standard baked epoxy coated fabricated steel access housing. Standard cover for housing shall be recessed non-skid (treadplate) with baked epoxy finish.