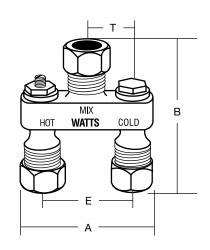

### Dimensions - Weights

| SIZE (DN) |    | А  |    | В  |    | E     |    | T  |    | WEIGHT |     |
|-----------|----|----|----|----|----|-------|----|----|----|--------|-----|
| in        | mm | in | mm | in | mm | in    | mm | in | mm | lbs    | kgs |
| 1/2       | 15 | 3  | 76 | 3% | 86 | 21//8 | 54 | 1½ | 38 | 1.2    | .94 |